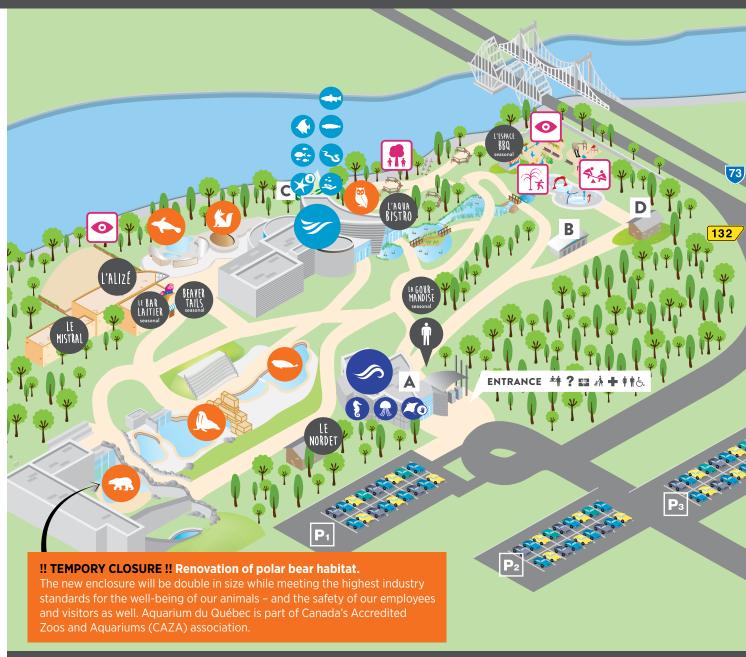

# INSIDE LE PAVILLON DES EAUX LE PAVILLON DOUCES ET SALÉES DES PROFONDEURS **-00** Touch tanks Touch tanks LE SENTIER DES MAMMIFÈRES MARINS HARBOUR SEALS WALRUSES POLAR BEARS BIRDS OF PREY GREENLAND ARCTIC FOXES AND GREY SEALS **ACTIVITIES** PLAYGROUND VIEWPOINT ARBRE EN ARBRE ADVENTURE CIRCUIT WATER GAMES FOR KIDS Seasonal Seasonal SERVICES

#### **OPENING HOURS**

June 1 to September 2: from 9 a.m. to 5 p.m. September 3 to May 31: from 10 a.m. to 4 p.m.

| DISCOVERY                                                                                                                                                                                                                                                                                                                                       | PLACE                                     |
|-------------------------------------------------------------------------------------------------------------------------------------------------------------------------------------------------------------------------------------------------------------------------------------------------------------------------------------------------|-------------------------------------------|
| Pavillon des eaux douces et salées  TEMPORY EXHIBITION - BE QUICK!  Aquarium du Québec will play host to a part of the Biodôme de Montréal's collection of Amazonian fish. Take advantage of this activity, included in the daily admission fee, to discover new residents such as Amazonian stingrays, catfish, and the infamous red piranhas. | Pavillon des eaux douces et salées        |
| Pavillon des Profondeurs Discover the magical universe of jellyfish and fascinating seahorses. You will also have the opportunity to stroke rays in their touch tank.                                                                                                                                                                           | Pavillon des Profondeurs                  |
| Coastal Zone Discovery Come touch a selection of invertebrates in the company of a guide.                                                                                                                                                                                                                                                       | Pavillon des eaux douces et salées        |
| Awesome Ocean Discovery Dive into the mysteries of the Awesome Ocean and discover the Pacific Ocean and scuba diving.                                                                                                                                                                                                                           | Pavillon des eaux douces et salées        |
| Walruses and mysteries digital circuit NEW FROM JUNE! Help Inspector Vinaigrette find the thieves via a mobile app.                                                                                                                                                                                                                             | The outside Sentier des mammifères marins |
| Water games and playground activities Have fun and cool off with water games.                                                                                                                                                                                                                                                                   | Playground                                |
| Animal feeding and keeper talks Please check for the daily schedule in front of each habitat.                                                                                                                                                                                                                                                   | Refer to map for locations                |
| Arbre-en-Arbre Junior Adventure Circuit  Meet the challenge of this aerial obstacle course in an enchanting setting.                                                                                                                                                                                                                            | Oak Grove Park                            |
| Souvenir Shop Stuffed animals, books, and much more wonderful reminders of your unforgettable visit!                                                                                                                                                                                                                                            | Reception Building                        |
| Renovation of polar bear habitat Our polar bears, Taiga and Eddy, are currently housed at the Cochrane Polar Bear Habitat while we're expanding their habitat.                                                                                                                                                                                  | More informations on back!                |